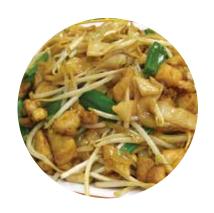

# Chinese & Japanese Corner

Chinese Stir Fried Vegetables (V) Kshs.180/=

Veg Noodles (V) Kshs.220/=

Kung Pao Vegetables (V) Kshs.300/=

Chow Mein Chicken Kshs.600/=

Chilli Garlic Fish or Chicken (C) Kshs.650/=