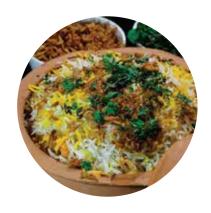

Mutton Masala — Kshs.600/=

Methi Chicken Curry — Kshs.650/=

Methi Matar Malai (V) — Kshs.650/=

Madras Beef Curry — Kshs.750/=

Mutton/Chicken Biryani — Kshs.750/=

Bengali Fish Curry — Kshs.800/=