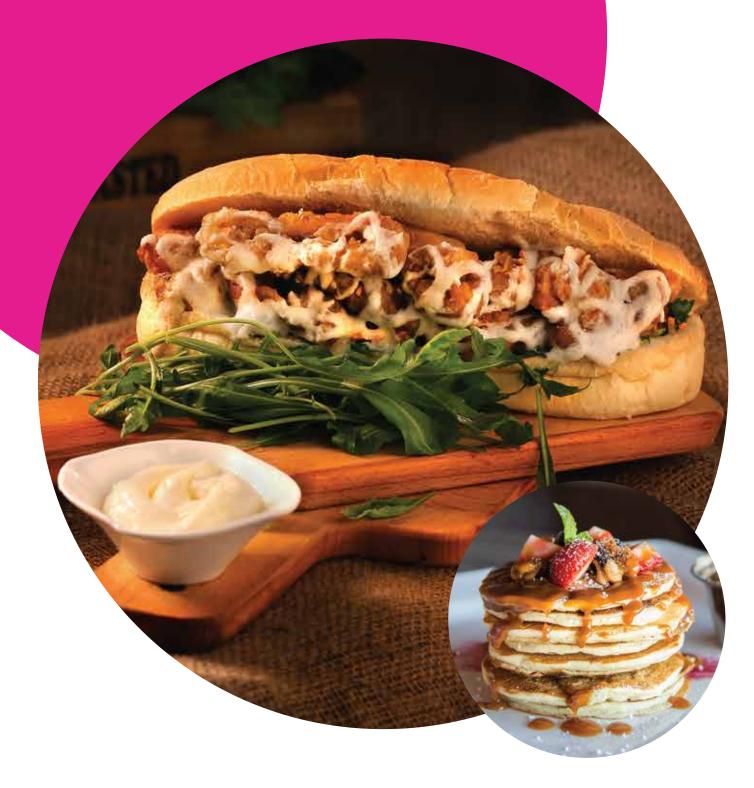

### **BREAKFAST SUB ON CROISSANT/BAGUETTE**

Tomato and Cheese (V) — Kshs.320/=

Beef/Chicken/Pork Sausage & Egg — Kshs.390/=

Cheesy Chicken — Kshs.430/=

### Dessert

Ice Cream Scoop — Kshs.100/= (Vanilla, Strawberry or Chocolate)

Fruit salad — Kshs.220/=

Fruit Salad with Ice Cream Scoop — Kshs.300/=

Fruit Salad with Honey Nuts & Yoghurt — Kshs.350/=

Chocolate and Vanilla Mousse — Kshs.400/=