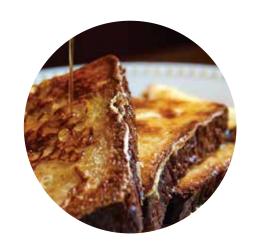

#### **EASY MORNING**

Plain Toast (V) — Kshs.50/=

Sausage — Kshs.90/=

(beef, pork, chicken)

French Toast (V) — Kshs.150/=

Crepe or Fluffy Pancake — Kshs.150/=

Fried/Poached Eggs (V) — Kshs.150/=

Scramble Eggs — Kshs.200/=