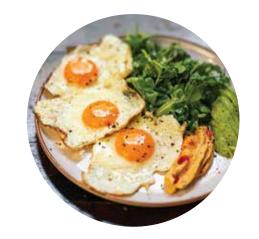

#### **EASY MORNING**

Plain Toast (V) — Kshs.50/=

Sausage — Kshs.90/=

(beef, pork, chicken)

French Toast (V) — Kshs.150/=

Crepe or Fluffy Pancake — Kshs.150/=

Fried/Poached Eggs (V) — Kshs.150/=

Scramble Eggs — Kshs.200/=